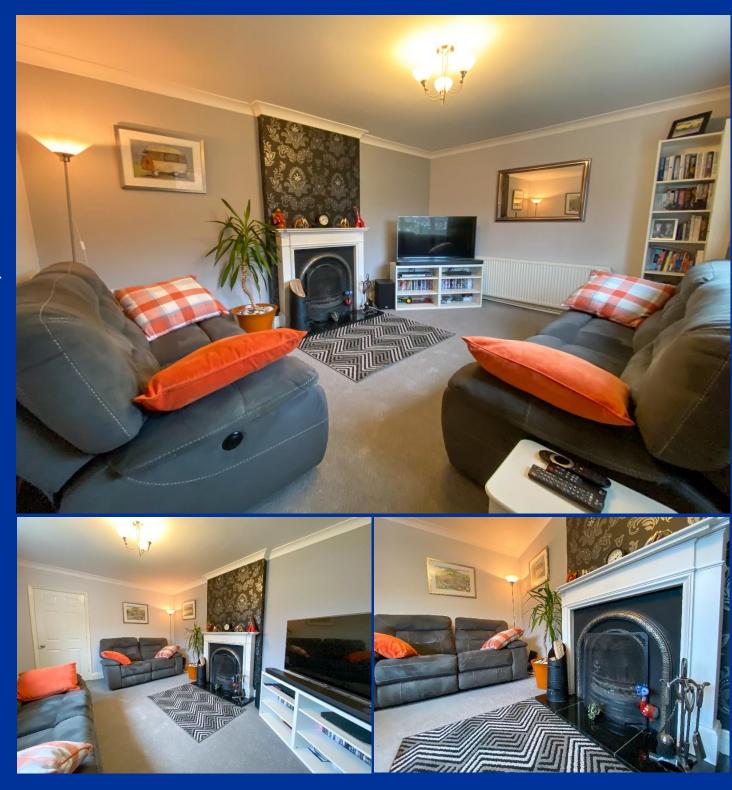

#### Lounge 14' 8" x 11' 4" (4.48m x 3.45m)

Having uPVC double glazed window to front aspect, coving to ceiling, radiator. Feature traditional open fireplace with white timber surround and black cast-iron contrasting inset with black granite hearth.