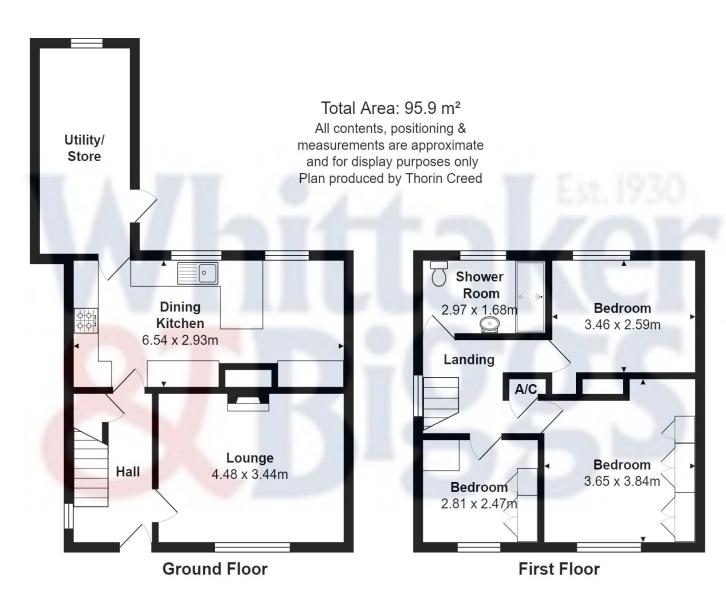

#### **Entrance Hall**

Having stairs to the first floor landing. Under stairs storage, radiator, light oak effect laminate flooring. Modern uPVC double glazed front entrance door with obscured glazed panels, uPVC double glazed window to side aspect.

#### Lounge 14' 8" x 11' 4" (4.48m x 3.45m)

Having uPVC double glazed window to front aspect, coving to ceiling, radiator. Feature traditional open fireplace with white timber surround and black cast-iron contrasting inset with black granite hearth.

### **Kitchen/Diner** 21' 5" x 9' 7" (6.54m x 2.93m)

Kitchen area having a range of white gloss wall mounted cupboard & base units with wood effect worksurfaces over incorporating a ceramic 1 1/2 bowl single drainer sink unit with mixer tap over. Range of integral appliances including stainless steel electric combination oven with four ring gas hob and extractor above. Glazed display cabinets with incorporating breakfast bar. uPVC double glazed window to rear aspect, tiled flooring, plumbing for washing machine, recessed LED lighting to ceiling, under cupboard lighting.

## **Dining Area**

Dining Area having uPVC double glazed window to rear aspect, radiator, tiled flooring, fitted base units with further breakfast bar.

**Utility Room** 15' 8" x 6' 7" (4.77m x 2.00m)

Fantastic size room offering multi use. Having uPVC double glazed window to rear aspect, uPVC double glazed door to side having an obscured glazed panel. Wood effect cushion flooring. Radiator.

#### **First Floor Landing**

Having you uPVC double glazed window to side aspect, access to loft space.

**Bedroom One** 12' 8" x 12' 0" (3.85m x 3.65m) Having uPVC double glazed window to front aspect, coving to ceiling, radiator, wood effect laminate flooring. Recess having overhead fitted storage pine cupboards.

**Bedroom Two** 11' 9" x 11' 4" (3.59m x 3.45m) Having uPVC double glazed window to rear aspect, radiator.

**Bedroom Three** 8' 1" x 9' 3" (2.47m x 2.81m) Having uPVC double glazed window to front aspect, radiator. Wood effect laminate flooring, built in bedframe to bulkhead.

Shower Room 9' 9" x 5' 6" (2.97m x 1.68m)

Modern shower room having a double width walk-in shower cubicle with chrome waterfall effect showerhead & additional Flexi shower. Glazed shower screen. Recess lighting and extractor to ceiling, shaver point. Pedestal wash hand basin, low-level WC, chrome heated towel radiator, uPVC double glazed obscured window to rear aspect, tiled flooring.