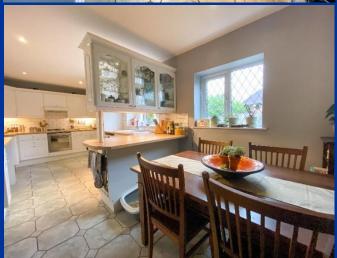

### **Kitchen/Diner** 21' 5" x 9' 7" (6.54m x 2.93m)

Kitchen area having a range of white gloss wall mounted cupboard & base units with wood effect worksurfaces over incorporating a ceramic 1 1/2 bowl single drainer sink unit with mixer tap over. Range of integral appliances including stainless steel electric combination oven with four ring gas hob and extractor above. Glazed display cabinets with incorporating breakfast bar. uPVC double glazed window to rear aspect, tiled flooring, plumbing for washing machine, recessed LED lighting to ceiling, under cupboard lighting.

## **Dining Area**

Dining Area having uPVC double glazed window to rear aspect, radiator, tiled flooring, fitted base units with further breakfast bar.

**Utility Room** 15' 8" x 6' 7" (4.77m x 2.00m)

Fantastic size room offering multi use. Having uPVC double glazed window to rear aspect, uPVC double glazed door to side having an obscured glazed panel. Wood effect cushion flooring. Radiator.