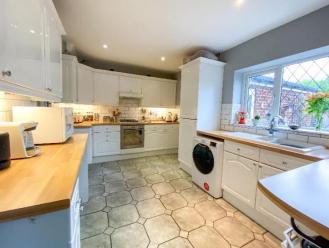

### **Kitchen/Diner** 21' 5" x 9' 7" (6.54m x 2.93m)

Kitchen area having a range of white gloss wall mounted cupboard & base units with wood effect worksurfaces over incorporating a ceramic 1 1/2 bowl single drainer sink unit with mixer tap over. Range of integral appliances including stainless steel electric combination oven with four ring gas hob and extractor above. Glazed display cabinets with incorporating breakfast bar. uPVC double glazed window to rear aspect, tiled flooring, plumbing for washing machine, recessed LED lighting to ceiling, under cupboard lighting.

## **Dining Area**

Dining Area having uPVC double glazed window to rear aspect, radiator, tiled flooring, fitted base units with further breakfast bar.

**Utility Room** 15' 8" x 6' 7" (4.77m x 2.00m)

Fantastic size room offering multi use. Having uPVC double glazed window to rear aspect, uPVC double glazed door to side having an obscured glazed panel. Wood effect cushion flooring. Radiator.