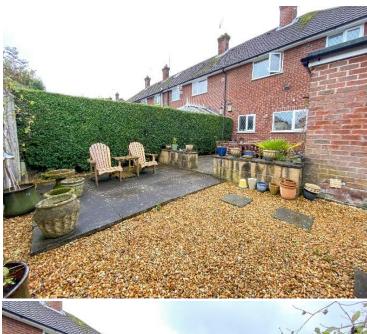

The property sits proudly upon a corner position aside a grassed verge offering privacy, whilst the front offers off road parking. To the rear there is a fully enclosed garden offering a good degree of privacy.