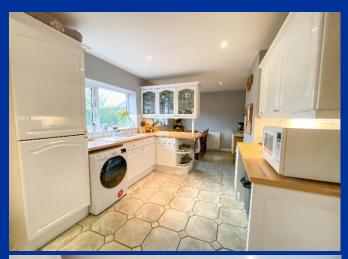

### **Kitchen/Diner** 21' 5" x 9' 7" (6.54m x 2.93m)

Kitchen area having a range of white gloss wall mounted cupboard & base units with wood effect worksurfaces over incorporating a ceramic 1 1/2 bowl single drainer sink unit with mixer tap over. Range of integral appliances including stainless steel electric combination oven with four ring gas hob and extractor above. Glazed display cabinets with incorporating breakfast bar. uPVC double glazed window to rear aspect, tiled flooring, plumbing for washing machine, recessed LED lighting to ceiling, under cupboard lighting.

## **Dining Area**

Dining Area having uPVC double glazed window to rear aspect, radiator, tiled flooring, fitted base units with further breakfast bar.

**Utility Room** 15' 8" x 6' 7" (4.77m x 2.00m)

Fantastic size room offering multi use. Having uPVC double glazed window to rear aspect, uPVC double glazed door to side having an obscured glazed panel. Wood effect cushion flooring. Radiator.