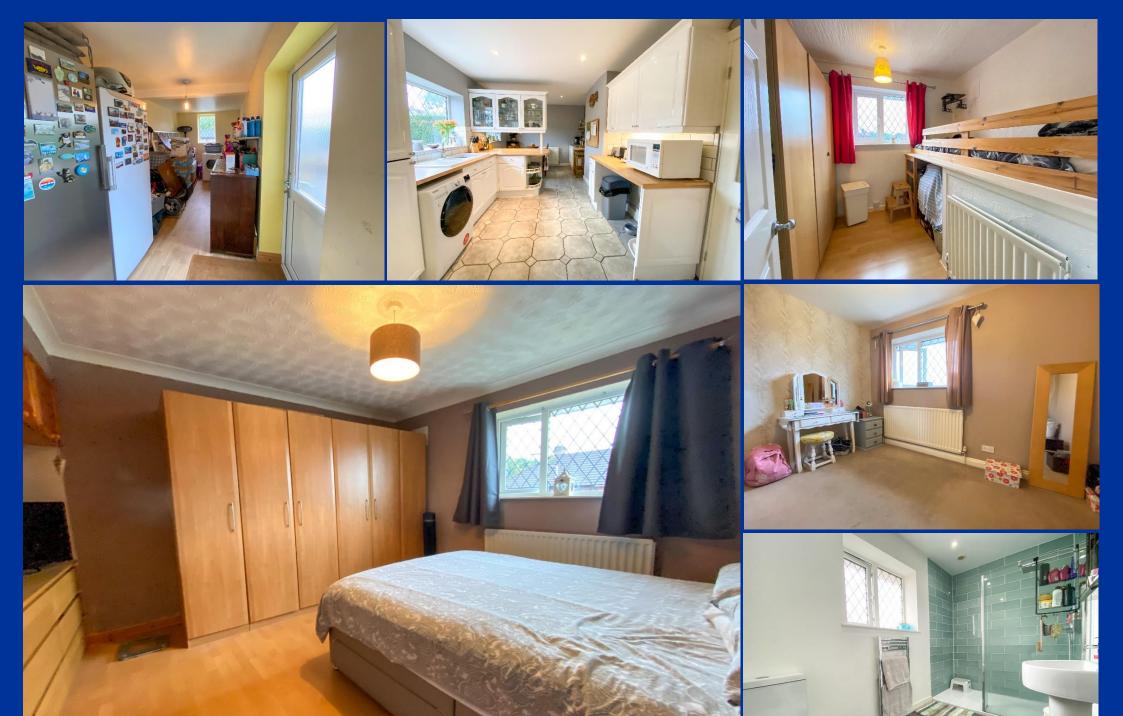

### **Kitchen/Diner** 21' 5" x 9' 7" (6.54m x 2.93m)

Kitchen area having a range of white gloss wall mounted cupboard & base units with wood effect worksurfaces over incorporating a ceramic 1 1/2 bowl single drainer sink unit with mixer tap over. Range of integral appliances including stainless steel electric combination oven with four ring gas hob and extractor above. Glazed display cabinets with incorporating breakfast bar. uPVC double glazed window to rear aspect, tiled flooring, plumbing for washing machine, recessed LED lighting to ceiling, under cupboard lighting.

## **Dining Area**

Dining Area having uPVC double glazed window to rear aspect, radiator, tiled flooring, fitted base units with further breakfast bar.

**Utility Room** 15' 8" x 6' 7" (4.77m x 2.00m)

Fantastic size room offering multi use. Having uPVC double glazed window to rear aspect, uPVC double glazed door to side having an obscured glazed panel. Wood effect cushion flooring. Radiator.

#### **First Floor Landing**

Having you uPVC double glazed window to side aspect, access to loft space.

**Bedroom One** 12' 8" x 12' 0" (3.85m x 3.65m) Having uPVC double glazed window to front aspect, coving to ceiling, radiator, wood effect laminate flooring. Recess having overhead fitted storage pine cupboards.

**Bedroom Two** 11' 9" x 11' 4" (3.59m x 3.45m) Having uPVC double glazed window to rear aspect, radiator.

**Bedroom Three** 8' 1" x 9' 3" (2.47m x 2.81m) Having uPVC double glazed window to front aspect, radiator. Wood effect laminate flooring, built in bedframe to bulkhead.

Shower Room 9' 9" x 5' 6" (2.97m x 1.68m)

Modern shower room having a double width walk-in shower cubicle with chrome waterfall effect showerhead & additional Flexi shower. Glazed shower screen. Recess lighting and extractor to ceiling, shaver point. Pedestal wash hand basin, low-level WC, chrome heated towel radiator, uPVC double glazed obscured window to rear aspect, tiled flooring.